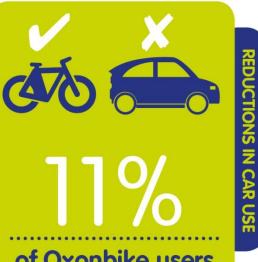

# **Mode Switch**

of Oxonbike users would have made the trip by car if the bike share scheme was not available

(OXON bike survey 2014)

of bike share members in 4 USA cities drove less after joining the scheme