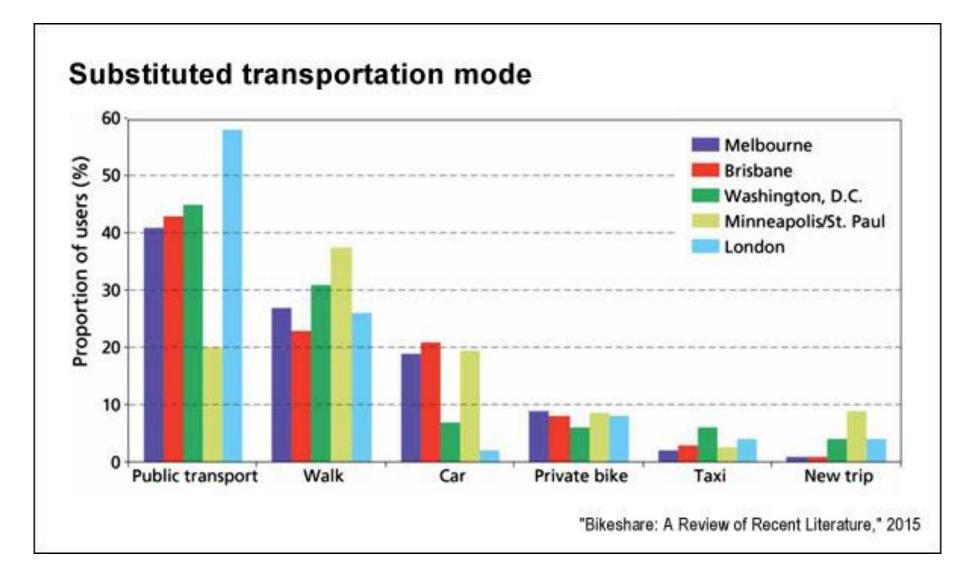

### Why do people use Bike Share bikes over their own bike?

FULL

2 6

Bike share is a **complement** as well as **alternative** to ownership

58

P