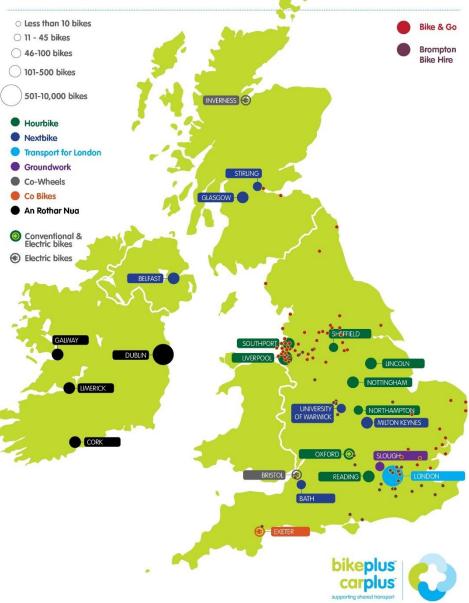

# The growing evidence for positive impact of bike share



### Antonia Roberts

**Bikeplus Manager** 



### Why do people use Bike Share bikes over their own bike?

FULL

2 6

Bike share is a **complement** as well as **alternative** to ownership

58



P

#### Weekday Rentals by Hour





# Public bike share and railway station schemes





## 16 cities 13,000 bikes

Worldwide 1000 cities

Bikeplus.org.uk

## **Attracting New Cyclists**







# **Mode Switch**



of Oxonbike users would have made the trip by car if the bike share scheme was not available

(OXON bike survey 2014)





of bike share members in 4 USA cities drove less after joining the scheme





# Mode Switch





## **Economic Benefits**

Bike share impacts on local business

Source: Buehler & Hamre

20% of businesses said they saw sales increase thanks to Capital Bikeshare

70% of businesses said they saw "positive improvement" in the area

# **Cycle Safety**









What is shared mobility? Tools and resources Our projects

#### cts About Carplus

### **Bike sharing**

Getting around by bike has recognised health benefits and, unlike driving a convent