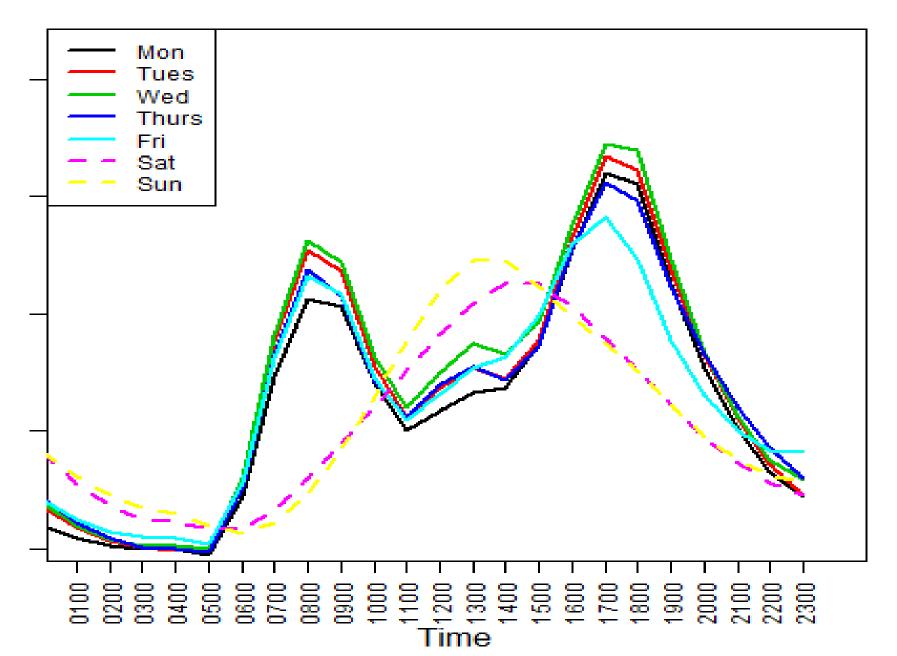

# The growing evidence for positive impact of bike share



### Antonia Roberts

**Bikeplus Manager** 



### Why do people use Bike Share bikes over their own bike?

FULL

2 6

Bike share is a **complement** as well as **alternative** to ownership

58



P

#### Weekday Rentals by Hour





# Public bike share and railway station schemes





## 16 cities 13,000 bikes

Worldwide 1000 cities

Bikeplus.org.uk

## **Attracting New Cyclists**







# **Mode Switch**



of Oxonbike users would have made the trip by car if the bike share scheme was not available

(OXON bike survey 2014)





of bike share members in 4 USA cities drove less after joining the scheme





# Mode Switch





## **Economic Benefits**

Bike share impacts on local business

Source: Buehler & Hamre

20% of businesses said they saw sales increase thanks to Capital Bikeshare

70% of businesses said they saw "positive improvement" in the area

# **Cycle Safety**









What is shared mobility? Tools and resources Our projects

#### cts About Carplus

### **Bike sharing**

Getting around by bike has rec