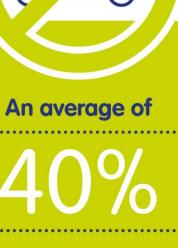

# **Mode Switch**

of Oxonbike users would have made the trip by car if the bike share scheme was not available

(OXON bike survey 2014)

of bike share members in 4 USA cities drove less after joining the scheme